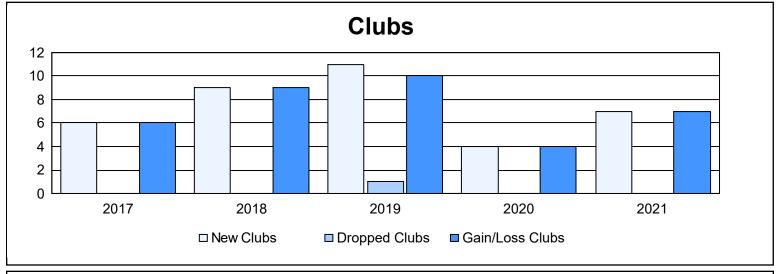

District 324 E As of June 2021 Cumulative

| Year      | New<br>Clubs | Dropped<br>Clubs | Gain/<br>Loss<br>Clubs | New<br>Members | Charter<br>Members | Reinstate<br>Members | Transfer<br>Members | Total<br>Member<br>Added | Total<br>Members<br>Dropped | Gain/<br>Loss<br>Members |
|-----------|--------------|------------------|------------------------|----------------|--------------------|----------------------|---------------------|--------------------------|-----------------------------|--------------------------|
| 2016-2017 | 6            | 0                | 6                      | 1,241          | 196                | 30                   | 6                   | 1,473                    | 673                         | 800                      |
| 2017-2018 | 9            | 0                | 9                      | 4,508          | 231                | 111                  | 6                   | 4,856                    | 1,228                       | 3,628                    |
| 2018-2019 | 11           | 1                | 10                     | 1,857          | 317                | 12                   | 2                   | 2,188                    | 770                         | 1,418                    |
| 2019-2020 | 4            | 0                | 4                      | 557            | 116                | 133                  | 34                  | 840                      | 5,780                       | -4,940                   |
| 2020-2021 | 7            | 0                | 7                      | 819            | 220                | 94                   | 23                  | 1,156                    | 1,159                       | -3                       |
| Average   | 7            | 0                | 7                      | 1,796          | 216                | 76                   | 14                  | 2,103                    | 1,922                       | 181                      |