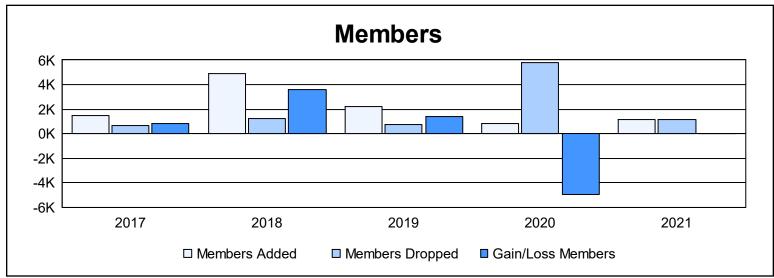

District 324 E As of June 2021 Cumulative

| Year      | New<br>Clubs | Dropped<br>Clubs | Gain/<br>Loss<br>Clubs | New<br>Members | Charter<br>Members | Reinstate<br>Members | Transfer<br>Members | Total<br>Member<br>Added | Total<br>Members<br>Dropped | Gain/<br>Loss<br>Members |
|-----------|--------------|------------------|------------------------|----------------|--------------------|----------------------|---------------------|--------------------------|-----------------------------|--------------------------|
| 2016-2017 | 6            | 0                | 6                      | 1,241          | 196                | 30                   | 6                   | 1,473                    | 673                         | 800                      |
| 2017-2018 | 9            | 0                | 9                      | 4,508          | 231                | 111                  | 6                   | 4,856                    | 1,228                       | 3,628                    |
| 2018-2019 | 11           | 1                | 10                     | 1,857          | 317                | 12                   | 2                   | 2,188                    | 770                         | 1,418                    |
| 2019-2020 | 4            | 0                | 4                      | 557            | 116                | 133                  | 34                  | 840                      | 5,780                       | -4,940                   |
| 2020-2021 | 7            | 0                | 7                      | 819            | 220                | 94                   | 23                  | 1,156                    | 1,159                       | -3                       |
| Average   | 7            | 0                | 7                      | 1,796          | 216                | 76                   | 14                  | 2,103                    | 1,922                       | 181                      |